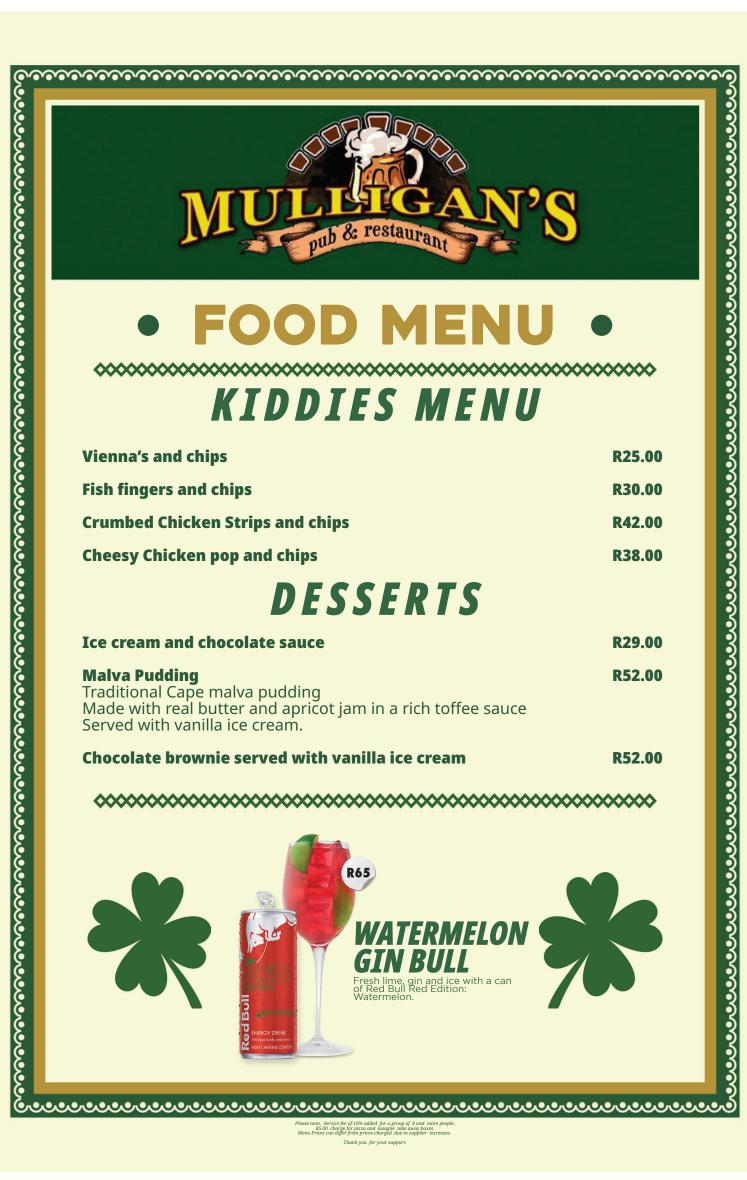

zarella cheese, olives, tomato and onio                                | <b>R59.00</b> |
| <b>Caprice salad</b> Mozzarella cheese, tomato and fresh basil                                             | R69.00        |
| <b>Chicken Salad</b> Salad base, filleted chicken, tomato and onions                                       | R69.00        |

| <b>Greek salad</b> Salad base, feta cheese, olives, tomato and onion          | R55.00 |
|-------------------------------------------------------------------------------|--------|
| <b>Italian salad</b> Salad base, mozzarella cheese, olives, tomato and onions | R59.00 |
| <b>Caprice salad</b> Mozzarella cheese, tomato and fresh basil                | R69.00 |
| Chicken Salad                                                                 | R69.00 |













| MULLETGAN'S                                                                                        |                  |
|----------------------------------------------------------------------------------------------------|------------------|
| • DRINKS MENU                                                                                      | •                |
| HOT BEVERAGES                                                                                      | *****            |
| Regular cappuccino (Foam)<br>Cappuccino with Cream                                                 | R25.00<br>R29.00 |
| Single Espresso Double Espresso                                                                    | R18.00<br>R25.00 |
| Regular Filter Coffee