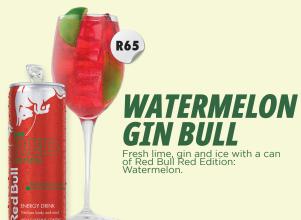

a cheese, olives, tomato and onio                                | <b>R59.00</b> |
| <b>Caprice salad</b> Mozzarella cheese, tomato and fresh basil                                             | R69.00        |
| <b>Chicken Salad</b> Salad base, filleted chicken, tomato and onions                                       | R69.00        |

| <b>Greek salad</b> Salad base, feta cheese, olives, tomato and onion          | R55.00 |
|-------------------------------------------------------------------------------|--------|
| <b>Italian salad</b> Salad base, mozzarella cheese, olives, tomato and onions | R59.00 |
| <b>Caprice salad</b> Mozzarella cheese, tomato and fresh basil                | R69.00 |
| Chicken Salad                                                                 | R69.00 |













| MULLETGAN'S                                                                                        |                  |
|----------------------------------------------------------------------------------------------------|------------------|
| • DRINKS MENU                                                                                      | •                |
| HOT BEVERAGES                                                                                      | *****            |
| Regular cappuccino (Foam)<br>Cappuccino with Cream                                                 | R25.00<br>R29.00 |
| Single Espresso Double Espresso                                                                    | R18.00<br>R25.00 |
| Regular Filter Coffee